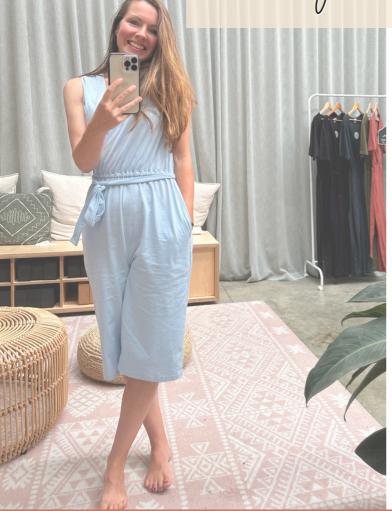

## YOGA & ALL-DAY JUMPSUIT

Functional, complimentary and comfortable generous fit. Wear as wide legged or tapered leg with bottom leg ties. Pockets for extra comfort. Waistband belt for feminine detail and look.

Material: Organic cotton (93%) and spandex (7%) recycled via partners, Upparel. Size grade: XS - XXXL

# SRP: \$145.95 | WSP & MOQ's available upon request and or via <u>Faire</u>