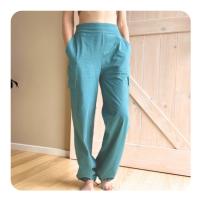

#### HAVEN RELAXED PANT

Our Haven relaxed pant is for comfort seekers that want to feel supported and feminine while they move with ease and flow, on or off the mat. Comfortable high waistband, with side bamboo buttoned pockets and pant pockets. Can wear as tapered leg with bottom leg ties, or wide legged.

**Material:** Organic cotton (93%) and spandex (7%) recycled via partners, Upparel. 185 gsm. **Size grade:** XS - XXXL

#### SRP: \$129.95

#### WSP & MOQ's available upon request and or via Faire

Green Aventurine

Sandstone

Amazonite Teal

Calcite Pink

Black Obsidian

Desert Rose