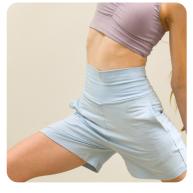

#### HAVEN TEE

HAVEN SHORT

Supportive and attractive high waist band. Our Haven short has an underlayer short legging for bodily comfort and privacy while on the mat. Pockets for extra comfort.

**Material:** Organic cotton (90%) and spandex (10%) recycled via partners, Upparel. Outer short layer 250 - 270 gsm / inner short legging 150 - 160 gsm **Size grade**: XS - XXXL

#### SRP: \$85.95

#### WSP & MOQ's available upon request and or via Faire

Green Aventurine

Azurite Blue