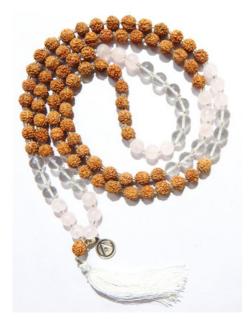

## MALA NECKLACE

108 bead necklace made with authentic Rudraksha beads and crystals of your choice.

While mala necklaces are traditionally used as a meditation tool, they are also widely worn around the neck or wrist as fashion accessories.

More than just jewelry, malas are powerful and culturally-rich tools that can be used for meditation, reciting mantra's and or prayer.

Material: 8mm Authentic Rudraksha beads and selected crystals and or stones. Size: One size fits all

#### SRP: \$69.95

WSP & MOQ's available upon request and or via Faire

Clear Quartz Black Obsidian Rose Quartz

Amazonite Teal

Cobalto calcite

Azurite Blue