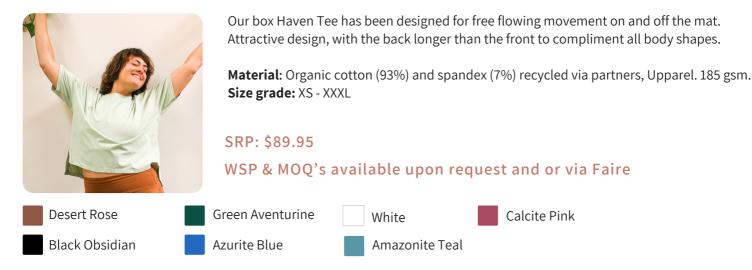

#### HAVEN TEE

HAVEN SHORT

Supportive and attractive high waist band. Our Haven short has an underlayer short legging for bodily comfort and privacy while on the mat. Pockets for extra comfort.

**Material:** Organic cotton (90%) and spandex (10%) recycled via partners, Upparel. Outer short layer 250 - 270 gsm / inner short legging 150 - 160 gsm **Size grade**: XS - XXXL

#### SRP: \$85.95

#### WSP & MOQ's available upon request and or via Faire

Green Aventurine

Azurite Blue