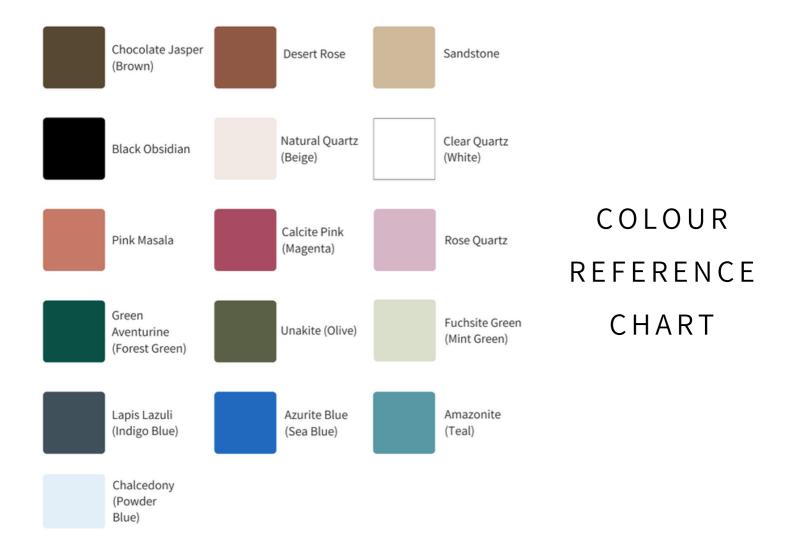

# CRYSTALS

DESERT ROSE, SANDSTONE, CHOCOLATE JASPER, BLACK OBSIDIAN, FUCHSITE, CHALCEDONY, PINK CALCITE, AZURITE BLUE, GREEN AVENTURINE, LAPIS LAZULI, AMAZONITE, UNAKITE, ROSE QUARTZ, CLEAR QUARTZ

## O & A PRODUCT RANGE SIZING REFERENCE & COLOUR PALETTE