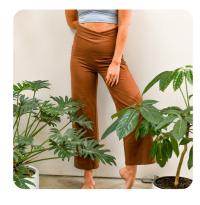

## YOGA & ALL-DAY JUMPSUIT

Functional, complimentary and comfortable generous fit. Wear as wide legged or tapered leg with bottom leg ties. Pockets for extra comfort. Waistband belt for feminine detail and look.

Material: Organic cotton (93%) and spandex (7%) recycled via partners, Upparel. Size grade: XS - XXXL

# SRP: \$145.95 | WSP & MOQ's available upon request and or via <u>Faire</u>