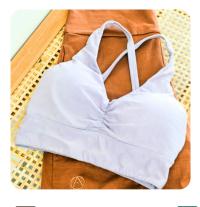

### UNITY CROP TOP

Designed for ultra comfort and support for all levels of activeness. Can be worn under shirt and or as a feature top. Comes with removeable padding.

Material: Organic cotton (90%) and spandex (10%) recycled via partners, Upparel. 250 - 270 gsm.

Size grade: XS - XXXL

#### SRP: \$69.95

#### WSP & MOQ's available upon request and or via Faire

| Chocolate Jasper | Green Aventurine | Desert Rose    | Calcite Pink |
|------------------|------------------|----------------|--------------|
| Black Obsidian   | Azurite Blue     | Natural Quartz |              |