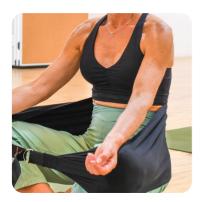

#### WSP & MOQ's available upon request and or via Faire

Green Aventurine Azurite Blue

**Desert Rose** 

Natural Quartz

Calcite Pink Amazonite Teal

MEDITATION SEAT

A user friendly meditation supportive seat, that provides comfort and back, hips and legs support while meditating. Organic cotton stretch blend. Compact and easily transportable.

Material: Organic cotton (90%) and spandex (10%) recycled via partners, Upparel. 185 gsm.

Sizes: Regular & Large

SRP: \$65.95

WSP & MOQ's available upon request and or via Faire

Black Obsidian