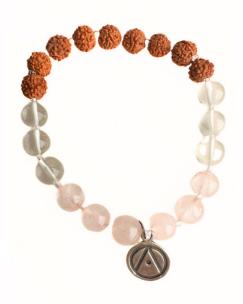

## MALA BRACELET

Our Mala bracelet is made with authentic Rudraksha beads, and crystals of your choice.

While mala bracelets can be used as a meditation tool, they are also widely worn as fashion accessories.

More than just jewelry, malas are powerful and culturally-rich tools that can be used for meditation, reciting mantra's and or prayer.

Material: 6mm Authentic Rudraksha beads and selected crystals and or stones.

Size: One size fits all

#### SRP: \$35.95

WSP & MOQ's available upon request and or via Faire

Rose Quartz

Amazonite Teal

Black Obsidian

Cobalto calcite

Azurite Blue